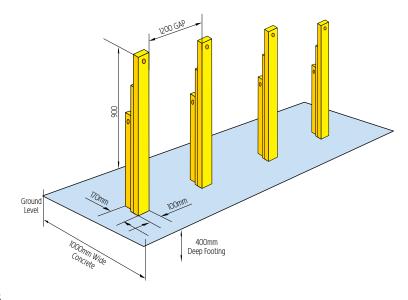

The post foundations are only 400mm deep and 1m wide. They are designed to rival existing add on like perimeter fences or street furniture design for quick fitting. Successfully tested at MIRA to BSI PAS68:2007 with a 7.5 tonne truck at 30mph (48km/h) it too can follow the contour of the ground and follows corners. And again once fitted it needs no ongoing adjustment or tensioning of the barrier and the steel is good for 20 year wear, with the only need for re-painting. The bollard can be fitted with either a mild steel shroud (as above) or a stainless steel shroud.

### **Product Specification:**

Height Above Ground: 900mm

Width: 100mm

Footing Depth: Only 400mm

Options: Stainless Steel & Mild Steel Shrouds Available

Safetyflex Barriers

Boston Place, Coventry UK CV6 5NN