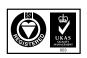

#### TRUCKSTOPPER 3

The new low-cost TRUCKSTOPPER 3 is the ideal solution for perimeter fencing or stand alone bollards. As with Truckstopper 1 and 2 the TRUCKSTOPPER 3 it is designed to meet the threat of anti terrorist attacks and can be assembled easily and quickly.

The post foundations are only 400mm deep and 1m wide. They are designed to rival existing add on like perimeter fences or street furniture design for quick fitting. Successfully tested at MIRA to BSI PAS68:2007 with a 7.5 tonne truck at 30mph (48km/h) it too can follow the contour of the ground and follows corners. And again once fitted it needs no ongoing adjustment or tensioning of the barrier and the steel is good for 20 year wear, with the only need for re-painting. The bollard can be fitted with either a mild steel shroud (as above) or a stainless steel shroud.