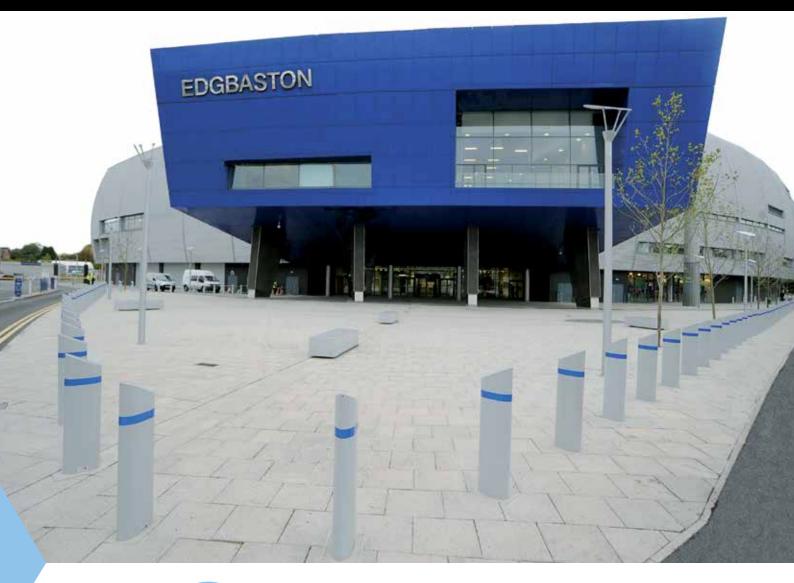

#### TRUCKSTOPPER 3

The new low-cost TRUCKSTOPPER 3 is the ideal solution for perimeter fencing or stand alone bollards. As with Truckstopper 1 and 2 the TRUCKSTOPPER 3 it is designed to meet the threat of anti terrorist attacks and can be assembled easily and quickly.

The post foundations are only 400mm deep and 1m wide. They are designed to rival existing add on like perimeter fences or street furniture design for quick fitting. Successfully tested at MIRA to BSI PAS68:2007 with a 7.5 tonne truck at 30mph (48km/h) it too can follow the contour of the ground and follows corners. And again once fitted it needs no ongoing adjustment or tensioning of the barrier and the steel is good for 20 year wear, with the only need for re-painting. The bollard can be fitted with either a mild steel shroud (as above) or a stainless steel shroud.