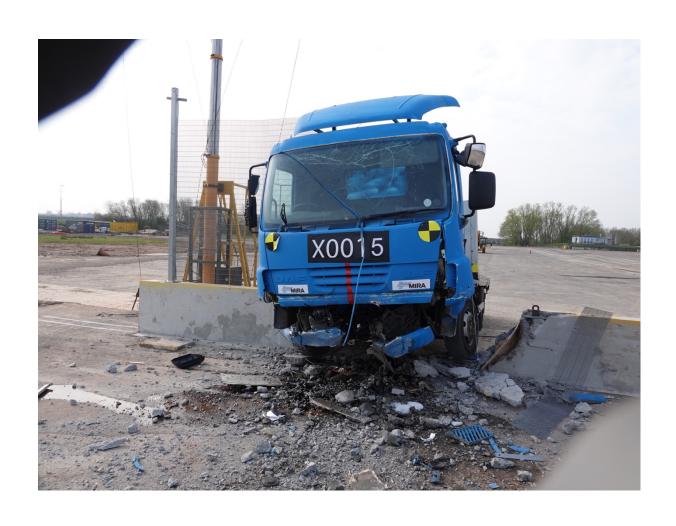

## NOW YOU HAVE A M30 P1 SECURED PERIMETER FENCE SYSTEM !!

CRASH TESTED TO PAS 68: 2013 - Wall V /7500 / [N2A] / 48 / 90: 0.2 / 7.1

& IWA 14-1: 2013: Wall V/7200 [N2A] / 48/90: 0.5

## **UNIQUE FEATURES**

- > Successfully crash tested after more than 2 years of R&D and multiple crash tests.
- > Crash tested as a complete system with perimeter fencing (total height 3.5m) installed
- > Tested in MIRA, UK in 2020.
- More cost effective compare to bollards, cable and rail, to meet your HVM need
- Easy to install and fast to construct