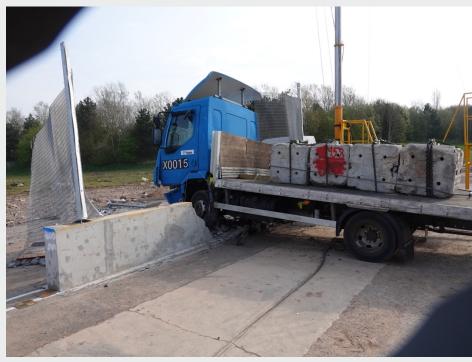

## NOW YOU HAVE A M30 P1 SECURED PERIMETER FENCE SYSTEM !!

CRASH TESTED TO PAS 68: 2013 - Wall V /7500 / [N2A] / 48 / 90: 0.2 / 7.1

& IWA 14-1: 2013: Wall V/7200 [N2A] / 48/90: 0.5

## **UNIQUE FEATURES**

- > Successfully crash tested after more than 2 years of R&D and multiple crash tests.
- > Crash tested as a complete system with perimeter fencing (total height 3.5m) installed
- > Tested in MIRA, UK in 2020.
- More cost effective compare to bollards, cable and rail, to meet your HVM need
- Easy to install and fast to construct