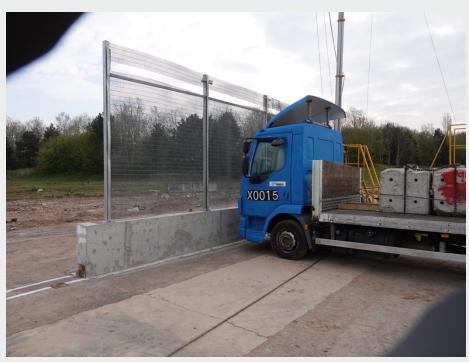

## NOW YOU HAVE A M30 P1 SECURED PERIMETER FENCE SYSTEM !!

CRASH TESTED TO PAS 68: 2013 - Wall V /7500 / [N2A] / 48 / 90: 0.2 / 7.1

& IWA 14-1: 2013: Wall V/7200 [N2A] / 48/90: 0.5

## **UNIQUE FEATURES**

- > Successfully crash tested after more than 2 years of R&D and multiple crash tests.
- > Crash tested as a complete system with perimeter fencing (total height 3.5m) installed
- > Tested in MIRA, UK in 2020.
- More cost effective compare to bollards, cable and rail, to meet your HVM need
- Easy to install and fast to construct