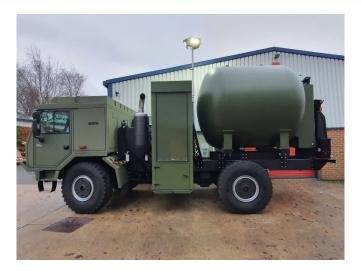

## **ARCs – Total Containment Vessels**

**Trailer Mount** 

Vehicle Mounted

Self Propelled

Full Vehicle Builds

Sampling Kit

Operated by ROV