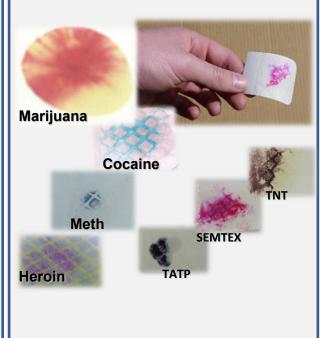

## **Drugs, explosives and forensic solutions**

Karil International Detection and Identification Products provide the most advanced and cost-effective field tests available:

- **High level of sensitivity,** detect 20 nanograms or less of illicit substance Test **results appear in seconds**
- Produce a unique color when it comes into contact with narcotic substances
- No technical background or special training is required
- Simply wipe, spray/drop, and read results
  - "On the spot" testing
  - Can be used indoors, outdoors and in any weather condition

# **Three simple steps:**

1. Wipe

using collection paper

# 2. Spray / Drop

a couple of bursts or drops

3. Read

the instant results

INFORMATION CONTAINED IN THIS DOCUMENT IS PROPRIETARY AND SHALL NOT BE DISTRIBUTED WITHOUT WRITTEN PERMISSION FROM MISTRAL SECURITY, INC.