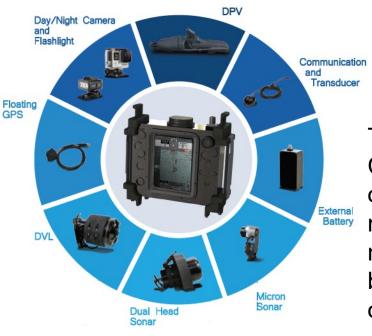

## **Mistral Oceana C-Master Mark II**

The C-Master Mark II takes the diver underwater Command and Control system to an entirely new level of innovation, system performance, commonality, modularity and scalability. Divers can integrate multiple sensors onto one common smart platform base and complete successfully a wide scope of operational missions using a variety of sensors.

- Connection/Removal of sensors underwater
- Agnostic to the sensors being used
- Connect up to 3 sensors at once
- Depth Rating 110 meters.

20

INFORMATION CONTAINED IN THIS DOCUMENT IS PROPRIETARY AND SHALL NOT BE DISTRIBUTED WITHOUT WRITTEN PERMISSION FROM MISTRAL SECURITY, INC.