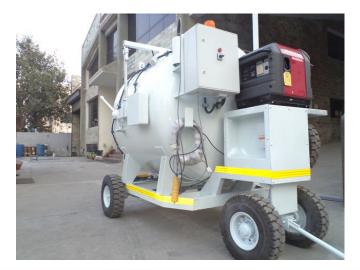

## **ARCs – Total Containment Vessels**

**Trailer Mount** 

Vehicle Mounted

Self Propelled

Full Vehicle Builds

Sampling Kit

Operated by ROV