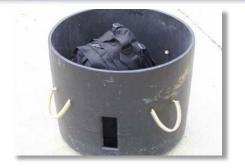

## **Blast Ring**

The Blast Ring is a valuable piece of equipment for IED render safe procedures where blast and frag mitigation is paramount. The Bomb Technician can easily place the ring over a suspect item and disrupt the suspected device from inside the ring or from the outside utilizing the disruptor port.

- Vertical blast direction
- One-man deployable; 40lbs
- Ring measures 17" x 22"
- Aides in collection of post-blast evidence
- Design validated through live explosive testing

PRIDE PASSION PERFORMANCE