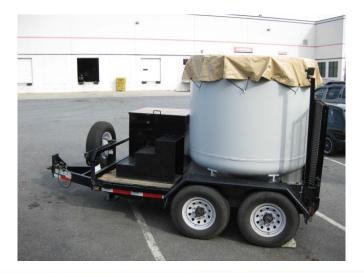

## **ARCs – Total Containment Vessels**

**Trailer Mount** 

Vehicle Mounted

Self Propelled

Full Vehicle Builds

Sampling Kit

Operated by ROV