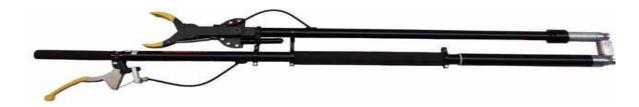

## **EOD Grabber Pole**

- Extended length of 98 inches (249 cm) allows significant standoff
- Collapsed length of 54 inches (137 cm) for easy transport
- Simple design (no electronic components or batteries to charge)
- Extended handle and carrying strap for ease of use
- Adjustable, positive-locking, quick-pivoting head for easy manipulation
- Non-sparking claws
- Powder-coated, durable aluminum finish
- Weighs just 7 pounds (3.2 kg)
- Optional two pound (0.9 kg) counterweight
- Programmable, multi-source light