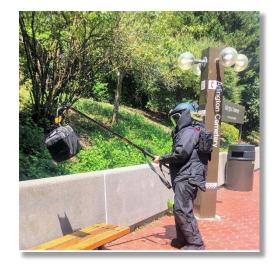

## **EOD Grabber Pole**

- Extended length of 98 inches (249 cm) allows significant standoff
- Collapsed length of 54 inches (137 cm) for easy transport
- Simple design (no electronic components or batteries to charge)
- Extended handle and carrying strap for ease of use
- Adjustable, positive-locking, quick-pivoting head for easy manipulation
- Non-sparking claws
- Powder-coated, durable aluminum finish
- Weighs just 7 pounds (3.2 kg)
- Optional two pound (0.9 kg) counterweight
- Programmable, multi-source light