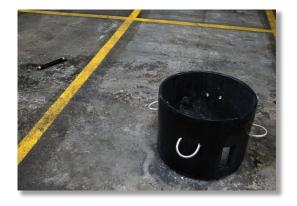

## **Blast Ring**

The Blast Ring is a valuable piece of equipment for IED render safe procedures where blast and frag mitigation is paramount. The Bomb Technician can easily place the ring over a suspect item and disrupt the suspected device from inside the ring or from the outside utilizing the disruptor port.

- Vertical blast direction
- One-man deployable; 40lbs
- Ring measures 17" x 22"
- Aides in collection of post-blast evidence
- Design validated through live explosive testing

PRIDE PASSION PERFORMANCE