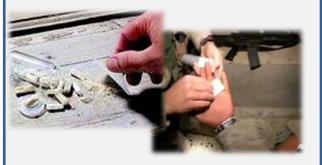

## **Drugs, explosives and forensic solutions**

Karil International Detection and Identification Products provide the most advanced and cost-effective field tests available:

- **High level of sensitivity,** detect 20 nanograms or less of illicit substance Test **results appear in seconds**
- Produce a unique color when it comes into contact with narcotic substances
- No technical background or special training is required
- Simply wipe, spray/drop, and read results
  - "On the spot" testing
  - Can be used indoors, outdoors and in any weather condition

# **Three simple steps:**

1. Wipe

using collection paper

# 2. Spray / Drop

a couple of bursts or drops

3. Read

the instant results

INFORMATION CONTAINED IN THIS DOCUMENT IS PROPRIETARY AND SHALL NOT BE DISTRIBUTED WITHOUT WRITTEN PERMISSION FROM MISTRAL SECURITY, INC.