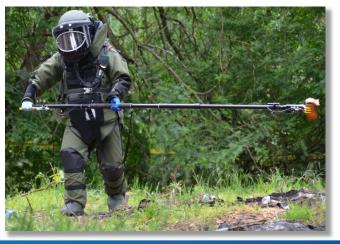

## **EOD Grabber Pole**

- Extended length of 98 inches (249 cm) allows significant standoff
- Collapsed length of 54 inches (137 cm) for easy transport
- Simple design (no electronic components or batteries to charge)
- Extended handle and carrying strap for ease of use
- Adjustable, positive-locking, quick-pivoting head for easy manipulation
- Non-sparking claws
- Powder-coated, durable aluminum finish
- Weighs just 7 pounds (3.2 kg)
- Optional two pound (0.9 kg) counterweight
- Programmable, multi-source light