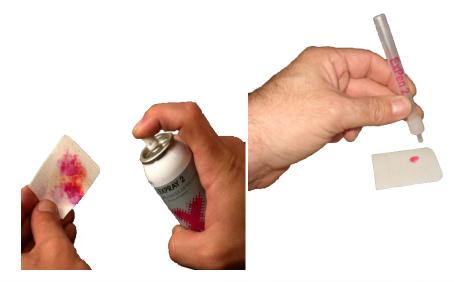

# **Three simple steps:**

1. Wipe

using collection paper

# 2. Spray / Drop

a couple of bursts or drops

3. Read

the instant results

INFORMATION CONTAINED IN THIS DOCUMENT IS PROPRIETARY AND SHALL NOT BE DISTRIBUTED WITHOUT WRITTEN PERMISSION FROM MISTRAL SECURITY, INC.