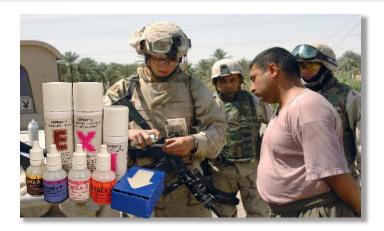

## **Drugs, explosives and forensic solutions**

Karil International Detection and Identification Products provide the most advanced and cost-effective field tests available:

- **High level of sensitivity,** detect 20 nanograms or less of illicit substance Test **results appear in seconds**
- Produce a unique color when it comes into contact with narcotic substances
- No technical background or special training is required
- Simply wipe, spray/drop, and read results
  - "On the spot" testing
  - Can be used indoors, outdoors and in any weather condition

#### **Drug detection and identification**

**PDT-Presumptive Drug Test** 

#### Explosive detection and identification

DropEx

**ExPen** 

**Liquid Explosive Detection** (LED)

#### **Forensic Products**

Ferrotrace

**GSPR – Gun Shot Powder Residue** 