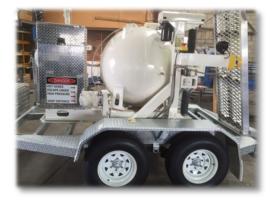

## **ARCs – Total Containment Vessels**

**Trailer Mount** 

Vehicle Mounted

Self Propelled

Full Vehicle Builds

Sampling Kit

Operated by ROV