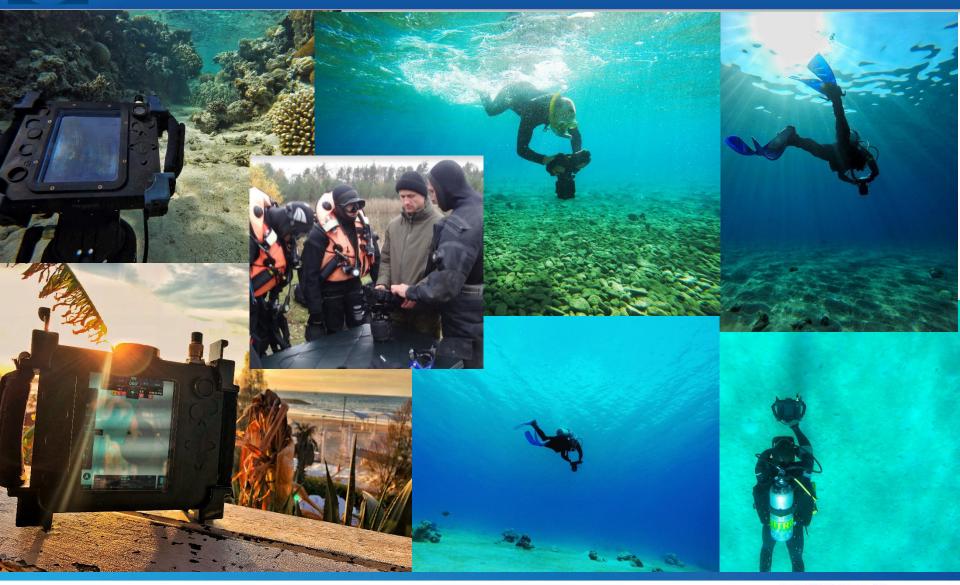

## **Oceana – Underwater Systems**

INFORMATION CONTAINED IN THIS DOCUMENT IS PROPRIETARY AND SHALL NOT BE DISTRIBUTED WITHOUT WRITTEN PERMISSION FROM MISTRAL SECURITY, INC.

## **Mistral Oceana C-Master Mark II**

The C-Master Mark II takes the diver underwater Command and Control system to an entirely new level of innovation, system performance, commonality, modularity and scalability. Divers can integrate multiple sensors onto one common smart platform base and complete successfully a wide scope of operational missions using a variety of sensors.