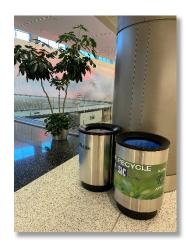

## **Blast Management Systems**

Blast Containment Receptacles

## **Blast Containment Receptacles - BCRs**