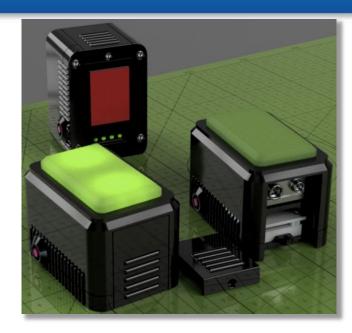

## **Mistral Oceana C-Master Mark II**

The C-Master Mark II takes the diver underwater Command and Control system to an entirely new level of innovation, system performance, commonality, modularity and scalability. Divers can integrate multiple sensors onto one common smart platform base and complete successfully a wide scope of operational missions using a variety of sensors.

- Connection/Removal of sensors underwater
- Agnostic to the sensors being used
- Connect up to 3 sensors at once
- Depth Rating 110 meters.

20

INFORMATION CONTAINED IN THIS DOCUMENT IS PROPRIETARY AND SHALL NOT BE DISTRIBUTED WITHOUT WRITTEN PERMISSION FROM MISTRAL SECURITY, INC.