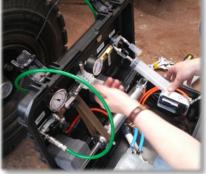

## **ARCs – Total Containment Vessels**

**Trailer Mount** 

Vehicle Mounted

Self Propelled

Full Vehicle Builds

Sampling Kit

Operated by ROV