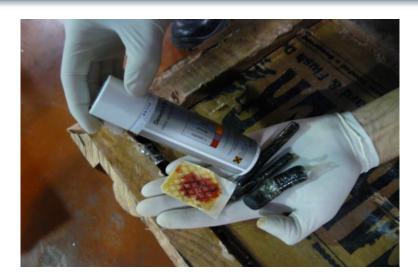

## **Drugs, explosives and forensic solutions**

Karil International Detection and Identification Products provide the most advanced and cost-effective field tests available:

- **High level of sensitivity,** detect 20 nanograms or less of illicit substance Test **results appear in seconds**
- Produce a unique color when it comes into contact with narcotic substances
- No technical background or special training is required
- Simply wipe, spray/drop, and read results
  - "On the spot" testing
  - Can be used indoors, outdoors and in any weather condition

#### **Forensic Products**

Ferrotrace

**GSPR – Gun Shot Powder Residue** 