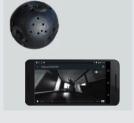

## **Bounce Imaging**

#### **ENDLESS APPLICATIONS**

#### EASY TO USE

On a smartphone/ tablet (iOS or Android)

Stairwell clearing and Search & Rescue (on tether)

in the world

In Virtual Reality (via Google Cardboard)

•

Attics and confined spaces (360° pole cam)

- LEDs: 240W (Near-infrared or white
- Frame Rate: 10+ FPS • Omnidirectional/VR video
- Transmission Range: Up to 60 ft. (extendable)
- Durable: 26 drops from 7ft on concrete
- Run-time: 2+ hours (extenable)
- Compatibility: Andriod or iOS
- Weight: Less than 1.5 lbs (0.68 • kgs)