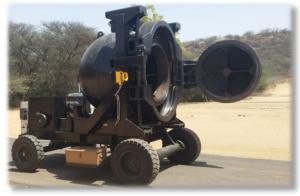

## **ARCs – Total Containment Vessels**

**Trailer Mount** 

Vehicle Mounted

Self Propelled

Full Vehicle Builds

Sampling Kit

Operated by ROV