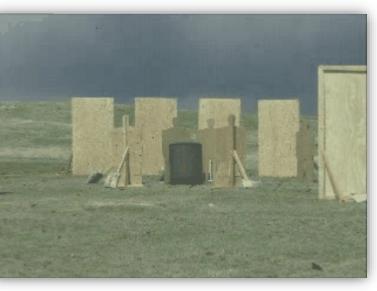

## **Blast Ring**

The Blast Ring is a valuable piece of equipment for IED render safe procedures where blast and frag mitigation is paramount. The Bomb Technician can easily place the ring over a suspect item and disrupt the suspected device from inside the ring or from the outside utilizing the disruptor port.

- Vertical blast direction
- One-man deployable; 40lbs
- Ring measures 17" x 22"
- Aides in collection of post-blast evidence
- Design validated through live explosive testing

PRIDE PASSION PERFORMANCE