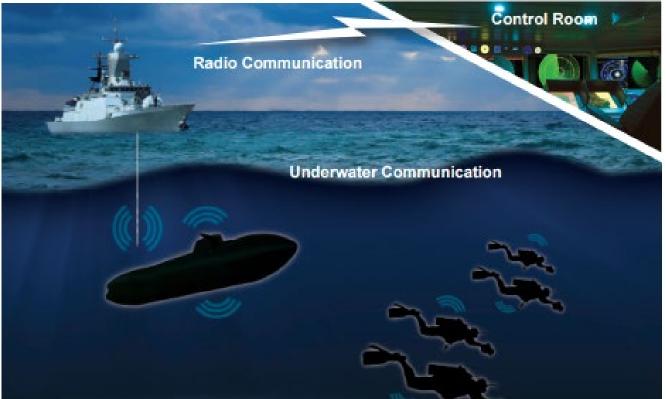

## **Oceana – Underwater Systems**

INFORMATION CONTAINED IN THIS DOCUMENT IS PROPRIETARY AND SHALL NOT BE DISTRIBUTED WITHOUT WRITTEN PERMISSION FROM MISTRAL SECURITY, INC.

## **Mistral Oceana C-Master Mark II**

The C-Master Mark II takes the diver underwater Command and Control system to an entirely new level of innovation, system performance, commonality, modularity and scalability. Divers can integrate multiple sensors onto one common smart platform base and complete successfully a wide scope of operational missions using a variety of sensors.

- Connection/Removal of sensors underwater
- Agnostic to the sensors being used
- Connect up to 3 sensors at once
- Depth Rating 110 meters.

20

INFORMATION CONTAINED IN THIS DOCUMENT IS PROPRIETARY AND SHALL NOT BE DISTRIBUTED WITHOUT WRITTEN PERMISSION FROM MISTRAL SECURITY, INC.

## Mounted on a DPV (Diver Propulsion Vehicle)

INFORMATION CONTAINED IN THIS DOCUMENT IS PROPRIETARY AND SHALL NOT BE DISTRIBUTED WITHOUT WRITTEN PERMISSION FROM MISTRAL SECURITY, INC.