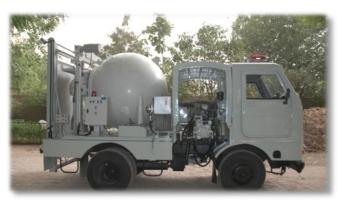

## **ARCs – Total Containment Vessels**

**Trailer Mount** 

Vehicle Mounted

Self Propelled

Full Vehicle Builds

Sampling Kit

Operated by ROV