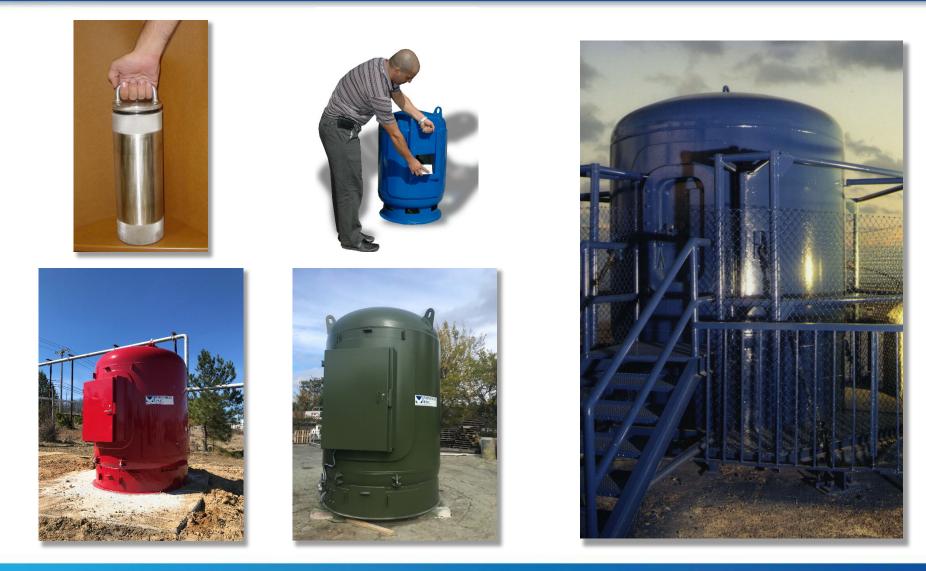

## **Golan – Stationary Explosive Storage Containers**

INFORMATION CONTAINED IN THIS DOCUMENT IS PROPRIETARY AND SHALL NOT BE DISTRIBUTED WITHOUT WRITTEN PERMISSION FROM MISTRAL SECURITY, INC.

## **Golan – Mobile Explosive Storage Containers**

INFORMATION CONTAINED IN THIS DOCUMENT IS PROPRIETARY AND SHALL NOT BE DISTRIBUTED WITHOUT WRITTEN PERMISSION FROM MISTRAL SECURITY, INC.

## **ARCs – Total Containment Vessels**

**Trailer Mount** 

Vehicle Mounted

Self Propelled

Full Vehicle Builds

Sampling Kit

Operated by ROV