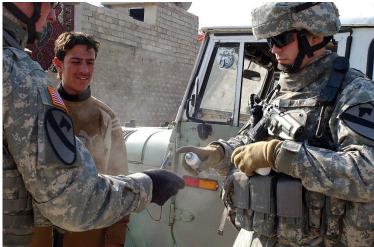

## **Drugs, explosives and forensic solutions**

Karil International Detection and Identification Products provide the most advanced and cost-effective field tests available:

- **High level of sensitivity,** detect 20 nanograms or less of illicit substance Test **results appear in seconds**
- Produce a unique color when it comes into contact with narcotic substances
- No technical background or special training is required
- Simply wipe, spray/drop, and read results
  - "On the spot" testing
  - Can be used indoors, outdoors and in any weather condition

## **Trace Detection and Identification - Applications**

## Security Check-