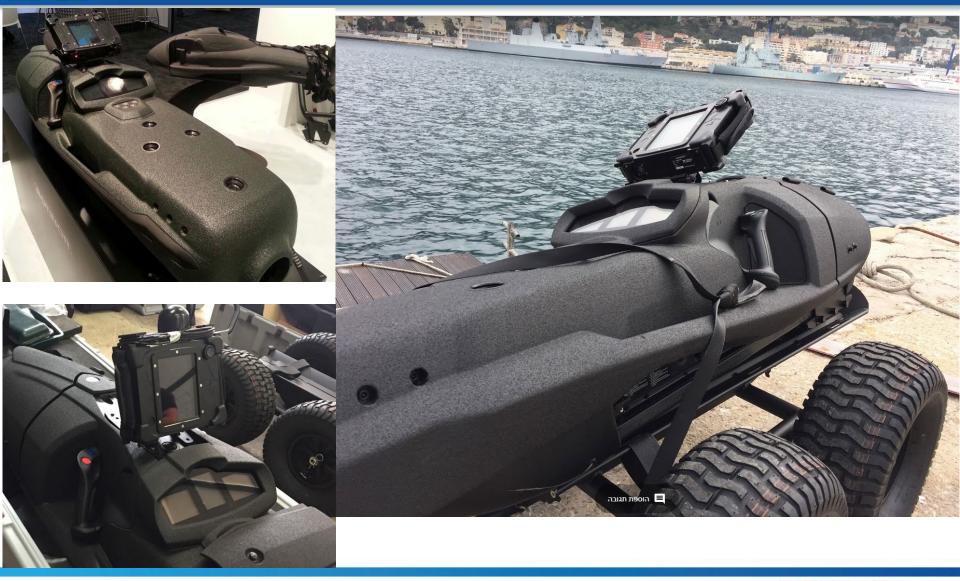

## **ARCs – Total Containment Vessels**

**Trailer Mount** 

Vehicle Mounted

Self Propelled

Full Vehicle Builds

Sampling Kit

Operated by ROV