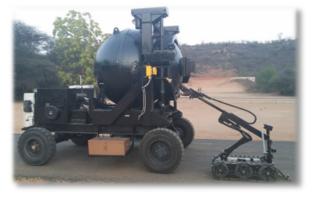

## **ARCs – Total Containment Vessels**

**Trailer Mount** 

Vehicle Mounted

Self Propelled

Full Vehicle Builds

Sampling Kit

Operated by ROV