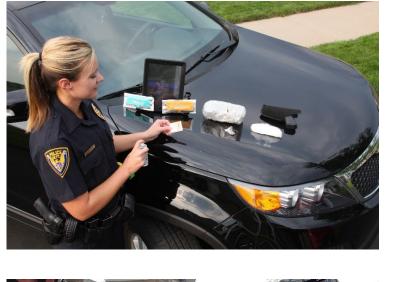

## **Drugs, explosives and forensic solutions**

Karil International Detection and Identification Products provide the most advanced and cost-effective field tests available:

- **High level of sensitivity,** detect 20 nanograms or less of illicit substance Test **results appear in seconds**
- Produce a unique color when it comes into contact with narcotic substances
- No technical background or special training is required
- Simply wipe, spray/drop, and read results
  - "On the spot" testing
  - Can be used indoors, outdoors and in any weather condition

# **Three simple steps:**

1. Wipe

using collection paper

# 2. Spray / Drop

a couple of bursts or drops

3. Read

the instant results

INFORMATION CONTAINED IN THIS DOCUMENT IS PROPRIETARY AND SHALL NOT BE DISTRIBUTED WITHOUT WRITTEN PERMISSION FROM MISTRAL SECURITY, INC.