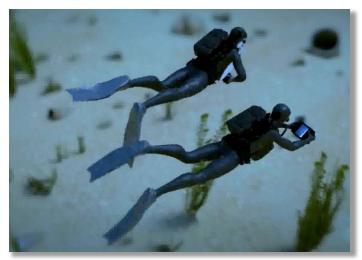

## **Oceana – Underwater Systems**

INFORMATION CONTAINED IN THIS DOCUMENT IS PROPRIETARY AND SHALL NOT BE DISTRIBUTED WITHOUT WRITTEN PERMISSION FROM MISTRAL SECURITY, INC.

## **Mistral Oceana C-Master Mark II**

The C-Master Mark II takes the diver underwater Command and Control system to an entirely new level of innovation, system performance, commonality, modularity and scalability. Divers can integrate multiple sensors onto one common smart platform base and complete successfully a wide scope of operational missions using a variety of sensors.

- Connection/Removal of sensors underwater
- Agnostic to the sensors being used
- Connect up to 3 sensors at once
- Depth Rating 110 meters.

20

INFORMATION CONTAINED IN THIS DOCUMENT IS PROPRIETARY AND SHALL NOT BE DISTRIBUTED WITHOUT WRITTEN PERMISSION FROM MISTRAL SECURITY, INC.