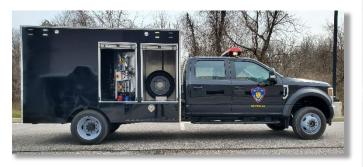

## **ARCs – Total Containment Vessels**

**Trailer Mount** 

Vehicle Mounted

Self Propelled

Full Vehicle Builds

Sampling Kit

Operated by ROV