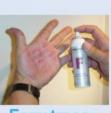

## **Drugs, explosives and forensic solutions**

Karil International Detection and Identification Products provide the most advanced and cost-effective field tests available:

- **High level of sensitivity,** detect 20 nanograms or less of illicit substance Test **results appear in seconds**
- Produce a unique color when it comes into contact with narcotic substances
- No technical background or special training is required
- Simply wipe, spray/drop, and read results
  - "On the spot" testing
  - Can be used indoors, outdoors and in any weather condition

# **Three simple steps:**

1. Wipe

using collection paper

# 2. Spray / Drop

a couple of bursts or drops

3. Read

the instant results

INFORMATION CONTAINED IN THIS DOCUMENT IS PROPRIETARY AND SHALL NOT BE DISTRIBUTED WITHOUT WRITTEN PERMISSION FROM MISTRAL SECURITY, INC.