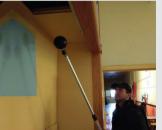

## **EOD Grabber Pole**

- Extended length of 98 inches (249 cm) allows significant standoff
- Collapsed length of 54 inches (137 cm) for easy transport
- Simple design (no electronic components or batteries to charge)
- Extended handle and carrying strap for ease of use
- Adjustable, positive-locking, quick-pivoting head for easy manipulation
- Non-sparking claws
- Powder-coated, durable aluminum finish
- Weighs just 7 pounds (3.2 kg)
- Optional two pound (0.9 kg) counterweight
- Programmable, multi-source light